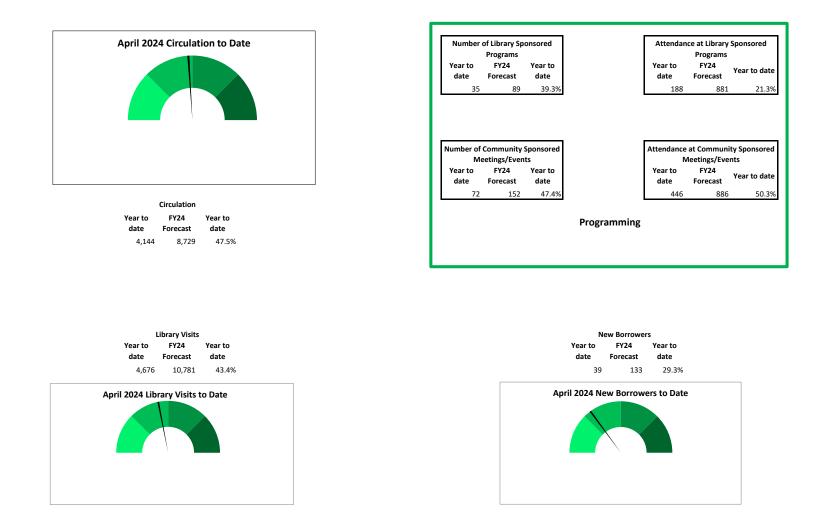

## Pamunkey Regional Library -- April 2024

Circulation

| Branch             | Year to<br>date | FY24<br>Forecast | Year to date       |
|--------------------|-----------------|------------------|--------------------|
| Goochland          | 62,173          | 72,437           | 85.8%              |
| Ashland            | 76,938          | 92,957           | 82.8%              |
| Atlee              | 182,315         | 210,030          | 86.8%              |
| Hanover            | 20,754          | 22,188           | 93.5%              |
| Mechanicsville     | 120,067         | 147,235          | 81.5%              |
| Montpelier         | 31,721          | 38,264           | 82.9%              |
| Rockville          | 27,769          | 32,937           | 84.3%              |
| King and Queen     | 4,144           | 8,729            | 47.5%              |
| Upper King William | 27,315          | 28,172           | 97.0%              |
| West Point         | 23,510          | 30,158           | 78.0%              |
| Totals             | 664,204         | 780,747          | 85.1% <sup>A</sup> |

| Number of Library Sponsored Programs |              |                  |                 |  |  |
|--------------------------------------|--------------|------------------|-----------------|--|--|
| County                               | Year to date | FY24<br>Forecast | Year to<br>date |  |  |
| Goochland                            | 265          | 221              | 119.9%          |  |  |
| Hanover                              | 1,502        | 1,662            | 90.4%           |  |  |
| King and Queen                       | 35           | 89               | 39.3%           |  |  |
| King William                         | 219          | 196              | 111.7%          |  |  |
| Totals                               | 2021         | 2,168            | 93.2%           |  |  |

| Number of Community Sponsored Meetings/Events |              |                  |                 |  |  |
|-----------------------------------------------|--------------|------------------|-----------------|--|--|
| County                                        | Year to date | FY24<br>Forecast | Year to<br>date |  |  |
| Goochland                                     | 188          | 138              | 136.2%          |  |  |
| Hanover                                       | 1,214        | 1,614            | 75.2%           |  |  |
| King and Queen                                | 72           | 152              | 47.4%           |  |  |
| King William                                  | 413          | 526              | 78.5%           |  |  |
| Totals                                        | 1,887        | 2,430            | 77.7%           |  |  |

| King and Queen      | 188                           | 881                        | 21.3%                |
|---------------------|-------------------------------|----------------------------|----------------------|
| King William        | 4,313                         | 5,197                      | 83.0%                |
| Totals              | 36,053                        | 52,151                     | 69.1%                |
|                     |                               |                            |                      |
|                     |                               |                            |                      |
|                     |                               |                            |                      |
|                     |                               |                            |                      |
| Attendan            |                               | unity Spons                | ored                 |
| Attendand           | ce at Comm<br>Meetings/E      | , ,                        | ored                 |
|                     |                               | , ,                        |                      |
| Attendand<br>County | Meetings/E                    | vents                      | ored<br>Year to date |
|                     | Meetings/E<br>Year to         | Events<br>FY24             |                      |
| County              | Meetings/E<br>Year to<br>date | Events<br>FY24<br>Forecast | Year to date         |

2,653

20,895

Attendance at Library Sponsored Programs Year to

> date 3,815

27,737

County

Goochland

King William

Totals

Hanover

FY24

Forecast

4,842

41,231

3,201

26,549

Year to date

78.8%

67.3%

82.9%

78.7%

Programming

|                    | Library Vi   | sits             |                 |                                   | _                  | New Borro       | owers            |                 |                                  |
|--------------------|--------------|------------------|-----------------|-----------------------------------|--------------------|-----------------|------------------|-----------------|----------------------------------|
| Branch             | Year to date | FY24<br>Forecast | Year to<br>date | April 2024 Library Visits to Date | Branch             | Year to<br>date | FY24<br>Forecast | Year to<br>date | April 2024 New Borrowers to Date |
| Goochland          | 40,393       | 41,697           | 96.9%           |                                   | Goochland          | 912             | 1,077            | 84.7%           |                                  |
| Ashland            | 64,362       | 68,815           | 93.5%           |                                   | Ashland            | 1,062           | 1,398            | 76.0%           |                                  |
| Atlee              | 103,430      | 112,202          | 92.2%           |                                   | Atlee              | 1,960           | 2,610            | 75.1%           |                                  |
| Hanover            | 19,488       | 17,853           | 109.2%          |                                   | Hanover            | 263             | 311              | 84.6%           |                                  |
| Mechanicsville     | 70,606       | 82,057           | 86.0%           |                                   | Mechanicsville     | 1,349           | 1,658            | 81.4%           |                                  |
| Montpelier         | 21,443       | 25,478           | 84.2%           |                                   | Montpelier         | 296             | 410              | 72.2%           |                                  |
| Rockville          | 8,607        | 9,199            | 93.6%           |                                   | Rockville          | 260             | 280              | 92.9%           |                                  |
| King and Queen     | 4,676        | 10,781           | 43.4%           |                                   | King and Queen     | 39              | 133              | 29.3%           |                                  |
| Upper King William | 20,338       | 14,688           | 138.5%          |                                   | Upper King William | 332             | 422              | 78.7%           |                                  |
| West Point         | 32,515       | 39,664           | 82.0%           |                                   | West Point         | 269             | 421              | 63.9%           |                                  |
| Totals             | 385,858      | 422,434          | 91.3%           |                                   | Totals             | 6,742           | 8,720            | 77.3%           |                                  |

Note: A. Circulation total includes OverDrive, Kanopy, hoopla, and Magzter data which is not provided by the vendor for individual branches, as well a OverDrive circulation from Hanover County Schools, and the Find It Virginia OverDrive collection.