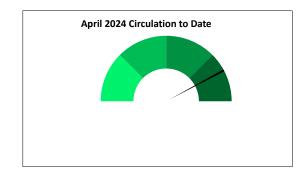

## Pamunkey Regional Library -- April 2024

Circulation

| Branch             | Year to<br>date | FY24<br>Forecast | Year to date       |
|--------------------|-----------------|------------------|--------------------|
| Goochland          | 62,173          | 72,437           | 85.8%              |
| Ashland            | 76,938          | 92,957           | 82.8%              |
| Atlee              | 182,315         | 210,030          | 86.8%              |
| Hanover            | 20,754          | 22,188           | 93.5%              |
| Mechanicsville     | 120,067         | 147,235          | 81.5%              |
| Montpelier         | 31,721          | 38,264           | 82.9%              |
| Rockville          | 27,769          | 32,937           | 84.3%              |
| King and Queen     | 4,144           | 8,729            | 47.5%              |
| Upper King William | 27,315          | 28,172           | 97.0%              |
| West Point         | 23,510          | 30,158           | 78.0%              |
| Totals             | 664,204         | 780,747          | 85.1% <sup>A</sup> |

Note: A. Circulation total includes OverDrive, Kanopy, hoopla, and Magzter data which is not provided by the vendor for individual branches, as well a OverDrive circulation from Hanover County Schools, and the Find It Virginia OverDrive collection.