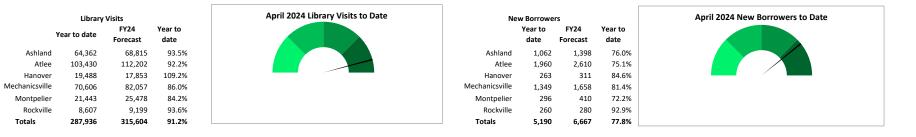

Year to date

78.8%

67.3%

82.9%

78.7%

Programming

|                    | Library Vi   | sits             |                 |                                   | _                  | New Borro       | owers            |                 |                                  |
|--------------------|--------------|------------------|-----------------|-----------------------------------|--------------------|-----------------|------------------|-----------------|----------------------------------|
| Branch             | Year to date | FY24<br>Forecast | Year to<br>date | April 2024 Library Visits to Date | Branch             | Year to<br>date | FY24<br>Forecast | Year to<br>date | April 2024 New Borrowers to Date |
| Goochland          | 40,393       | 41,697           | 96.9%           |                                   | Goochland          | 912             | 1,077            | 84.7%           |                                  |
| Ashland            | 64,362       | 68,815           | 93.5%           |                                   | Ashland            | 1,062           | 1,398            | 76.0%           |                                  |
| Atlee              | 103,430      | 112,202          | 92.2%           |                                   | Atlee              | 1,960           | 2,610            | 75.1%           |                                  |
| Hanover            | 19,488       | 17,853           | 109.2%          |                                   | Hanover            | 263             | 311              | 84.6%           |                                  |
| Mechanicsville     | 70,606       | 82,057           | 86.0%           |                                   | Mechanicsville     | 1,349           | 1,658            | 81.4%           |                                  |
| Montpelier         | 21,443       | 25,478           | 84.2%           |                                   | Montpelier         | 296             | 410              | 72.2%           |                                  |
| Rockville          | 8,607        | 9,199            | 93.6%           |                                   | Rockville          | 260             | 280              | 92.9%           |                                  |
| King and Queen     | 4,676        | 10,781           | 43.4%           |                                   | King and Queen     | 39              | 133              | 29.3%           |                                  |
| Upper King William | 20,338       | 14,688           | 138.5%          |                                   | Upper King William | 332             | 422              | 78.7%           |                                  |
| West Point         | 32,515       | 39,664           | 82.0%           |                                   | West Point         | 269             | 421              | 63.9%           |                                  |
| Totals             | 385,858      | 422,434          | 91.3%           |                                   | Totals             | 6,742           | 8,720            | 77.3%           |                                  |