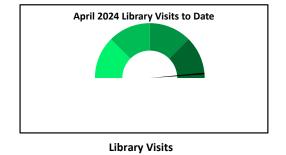

Year to date

78.8%

67.3%

82.9%

78.7%

Programming

|                    | Library Vi   | sits             |                 |                                   | _                  | New Borro       | owers            |                 |                                  |
|--------------------|--------------|------------------|-----------------|-----------------------------------|--------------------|-----------------|------------------|-----------------|----------------------------------|
| Branch             | Year to date | FY24<br>Forecast | Year to<br>date | April 2024 Library Visits to Date | Branch             | Year to<br>date | FY24<br>Forecast | Year to<br>date | April 2024 New Borrowers to Date |
| Goochland          | 40,393       | 41,697           | 96.9%           |                                   | Goochland          | 912             | 1,077            | 84.7%           |                                  |
| Ashland            | 64,362       | 68,815           | 93.5%           |                                   | Ashland            | 1,062           | 1,398            | 76.0%           |                                  |
| Atlee              | 103,430      | 112,202          | 92.2%           |                                   | Atlee              | 1,960           | 2,610            | 75.1%           |                                  |
| Hanover            | 19,488       | 17,853           | 109.2%          |                                   | Hanover            | 263             | 311              | 84.6%           |                                  |
| Mechanicsville     | 70,606       | 82,057           | 86.0%           |                                   | Mechanicsville     | 1,349           | 1,658            | 81.4%           |                                  |
| Montpelier         | 21,443       | 25,478           | 84.2%           |                                   | Montpelier         | 296             | 410              | 72.2%           |                                  |
| Rockville          | 8,607        | 9,199            | 93.6%           |                                   | Rockville          | 260             | 280              | 92.9%           |                                  |
| King and Queen     | 4,676        | 10,781           | 43.4%           |                                   | King and Queen     | 39              | 133              | 29.3%           |                                  |
| Upper King William | 20,338       | 14,688           | 138.5%          |                                   | Upper King William | 332             | 422              | 78.7%           |                                  |
| West Point         | 32,515       | 39,664           | 82.0%           |                                   | West Point         | 269             | 421              | 63.9%           |                                  |
| Totals             | 385,858      | 422,434          | 91.3%           |                                   | Totals             | 6,742           | 8,720            | 77.3%           |                                  |