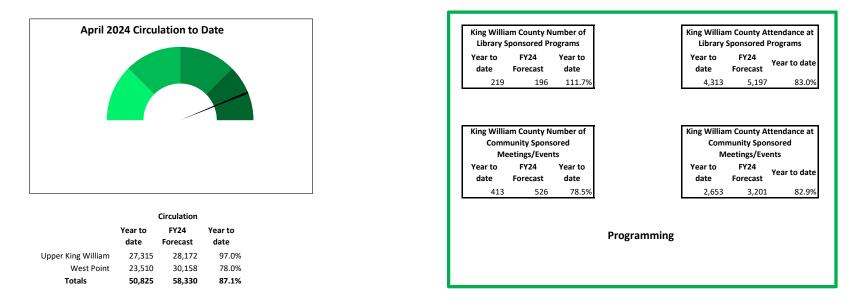

## Pamunkey Regional Library -- April 2024

Circulation

| Branch             | Year to<br>date | FY24<br>Forecast | Year to date       |
|--------------------|-----------------|------------------|--------------------|
| Goochland          | 62,173          | 72,437           | 85.8%              |
| Ashland            | 76,938          | 92,957           | 82.8%              |
| Atlee              | 182,315         | 210,030          | 86.8%              |
| Hanover            | 20,754          | 22,188           | 93.5%              |
| Mechanicsville     | 120,067         | 147,235          | 81.5%              |
| Montpelier         | 31,721          | 38,264           | 82.9%              |
| Rockville          | 27,769          | 32,937           | 84.3%              |
| King and Queen     | 4,144           | 8,729            | 47.5%              |
| Upper King William | 27,315          | 28,172           | 97.0%              |
| West Point         | 23,510          | 30,158           | 78.0%              |
| Totals             | 664,204         | 780,747          | 85.1% <sup>A</sup> |

| Number of Library Sponsored Programs |              |                  |                 |  |  |
|--------------------------------------|--------------|------------------|-----------------|--|--|
| County                               | Year to date | FY24<br>Forecast | Year to<br>date |  |  |
| Goochland                            | 265          | 221              | 119.9%          |  |  |
| Hanover                              | 1,502        | 1,662            | 90.4%           |  |  |
| King and Queen                       | 35           | 89               | 39.3%           |  |  |
| King William                         | 219          | 196              | 111.7%          |  |  |
| Totals                               | 2021         | 2,168            | 93.2%           |  |  |

| Number of Community Sponsored Meetings/Events |              |                  |                 |  |  |
|-----------------------------------------------|--------------|------------------|-----------------|--|--|
| County                                        | Year to date | FY24<br>Forecast | Year to<br>date |  |  |
| Goochland                                     | 188          | 138              | 136.2%          |  |  |
| Hanover                                       | 1,214        | 1,614            | 75.2%           |  |  |
| King and Queen                                | 72           | 152              | 47.4%           |  |  |
| King William                                  | 413          | 526              | 78.5%           |  |  |
| Totals                                        | 1,887        | 2,430            | 77.7%           |  |  |

| King and Queen      | 188                           | 881                        | 21.3%                |
|---------------------|-------------------------------|----------------------------|----------------------|
| King William        | 4,313                         | 5,197                      | 83.0%                |
| Totals              | 36,053                        | 52,151                     | 69.1%                |
|                     |                               |                            |                      |
|                     |                               |                            |                      |
|                     |                               |                            |                      |
|                     |                               |                            |                      |
| Attendan            |                               | unity Spons                | ored                 |
| Attendand           | ce at Comm<br>Meetings/E      | , ,                        | ored                 |
|                     |                               | , ,                        |                      |
| Attendand<br>County | Meetings/E                    | vents                      | ored<br>Year to date |
|                     | Meetings/E<br>Year to         | Events<br>FY24             |                      |
| County              | Meetings/E<br>Year to<br>date | Events<br>FY24<br>Forecast | Year to date         |

2,653

20,895

Attendance at Library Sponsored Programs Year to

> date 3,815

27,737

County

Goochland

King William

Totals

Hanover

FY24

Forecast

4,842

41,231

3,201

26,549

Year to date

78.8%

67.3%

82.9%

78.7%

Programming

|                    | Library Vi   | sits             |                 |                                   | _                  | New Borro       | owers            |                 |                                  |
|--------------------|--------------|------------------|-----------------|-----------------------------------|--------------------|-----------------|------------------|-----------------|----------------------------------|
| Branch             | Year to date | FY24<br>Forecast | Year to<br>date | April 2024 Library Visits to Date | Branch             | Year to<br>date | FY24<br>Forecast | Year to<br>date | April 2024 New Borrowers to Date |
| Goochland          | 40,393       | 41,697           | 96.9%           |                                   | Goochland          | 912             | 1,077            | 84.7%           |                                  |
| Ashland            | 64,362       | 68,815           | 93.5%           |                                   | Ashland            | 1,062           | 1,398            | 76.0%           |                                  |
| Atlee              | 103,430      | 112,202          | 92.2%           |                                   | Atlee              | 1,960           | 2,610            | 75.1%           |                                  |
| Hanover            | 19,488       | 17,853           | 109.2%          |                                   | Hanover            | 263             | 311              | 84.6%           |                                  |
| Mechanicsville     | 70,606       | 82,057           | 86.0%           |                                   | Mechanicsville     | 1,349           | 1,658            | 81.4%           |                                  |
| Montpelier         | 21,443       | 25,478           | 84.2%           |                                   | Montpelier         | 296             | 410              | 72.2%           |                                  |
| Rockville          | 8,607        | 9,199            | 93.6%           |                                   | Rockville          | 260             | 280              | 92.9%           |                                  |
| King and Queen     | 4,676        | 10,781           | 43.4%           |                                   | King and Queen     | 39              | 133              | 29.3%           |                                  |
| Upper King William | 20,338       | 14,688           | 138.5%          |                                   | Upper King William | 332             | 422              | 78.7%           |                                  |
| West Point         | 32,515       | 39,664           | 82.0%           |                                   | West Point         | 269             | 421              | 63.9%           |                                  |
| Totals             | 385,858      | 422,434          | 91.3%           |                                   | Totals             | 6,742           | 8,720            | 77.3%           |                                  |