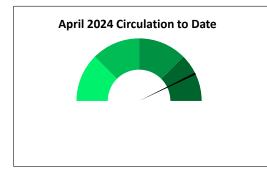

## Pamunkey Regional Library -- April 2024

Circulation

| Branch             | Year to<br>date | FY24<br>Forecast | Year to date       |
|--------------------|-----------------|------------------|--------------------|
| Goochland          | 62,173          | 72,437           | 85.8%              |
| Ashland            | 76,938          | 92,957           | 82.8%              |
| Atlee              | 182,315         | 210,030          | 86.8%              |
| Hanover            | 20,754          | 22,188           | 93.5%              |
| Mechanicsville     | 120,067         | 147,235          | 81.5%              |
| Montpelier         | 31,721          | 38,264           | 82.9%              |
| Rockville          | 27,769          | 32,937           | 84.3%              |
| King and Queen     | 4,144           | 8,729            | 47.5%              |
| Upper King William | 27,315          | 28,172           | 97.0%              |
| West Point         | 23,510          | 30,158           | 78.0%              |
| Totals             | 664,204         | 780,747          | 85.1% <sup>A</sup> |