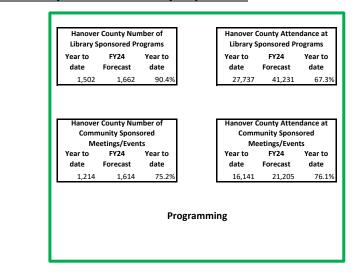

| Number of Library Sponsored Programs |              |                  |                 |  |  |
|--------------------------------------|--------------|------------------|-----------------|--|--|
| County                               | Year to date | FY24<br>Forecast | Year to<br>date |  |  |
| Goochland                            | 265          | 221              | 119.9%          |  |  |
| Hanover                              | 1,502        | 1,662            | 90.4%           |  |  |
| King and Queen                       | 35           | 89               | 39.3%           |  |  |
| King William                         | 219          | 196              | 111.7%          |  |  |
| Totals                               | 2021         | 2,168            | 93.2%           |  |  |

| Number of Community Sponsored Meetings/Events |              |                  |                 |  |  |
|-----------------------------------------------|--------------|------------------|-----------------|--|--|
| County                                        | Year to date | FY24<br>Forecast | Year to<br>date |  |  |
| Goochland                                     | 188          | 138              | 136.2%          |  |  |
| Hanover                                       | 1,214        | 1,614            | 75.2%           |  |  |
| King and Queen                                | 72           | 152              | 47.4%           |  |  |
| King William                                  | 413          | 526              | 78.5%           |  |  |
| Totals                                        | 1,887        | 2,430            | 77.7%           |  |  |

2,653

20,895

Attendance at Library Sponsored Programs Year to

> date 3,815

27,737

County

Goochland

King William

Totals

Hanover

FY24

Forecast

4,842

41,231

3,201

26,549

Year to date

78.8%

67.3%

82.9%

78.7%

Programming

|                    | Library Vi   | sits             |                 |                                   | _                  | New Borro       | owers            |                 |                                  |
|--------------------|--------------|------------------|-----------------|-----------------------------------|--------------------|-----------------|------------------|-----------------|----------------------------------|
| Branch             | Year to date | FY24<br>Forecast | Year to<br>date | April 2024 Library Visits to Date | Branch             | Year to<br>date | FY24<br>Forecast | Year to<br>date | April 2024 New Borrowers to Date |
| Goochland          | 40,393       | 41,697           | 96.9%           |                                   | Goochland          | 912             | 1,077            | 84.7%           |                                  |
| Ashland            | 64,362       | 68,815           | 93.5%           |                                   | Ashland            | 1,062           | 1,398            | 76.0%           |                                  |
| Atlee              | 103,430      | 112,202          | 92.2%           |                                   | Atlee              | 1,960           | 2,610            | 75.1%           |                                  |
| Hanover            | 19,488       | 17,853           | 109.2%          |                                   | Hanover            | 263             | 311              | 84.6%           |                                  |
| Mechanicsville     | 70,606       | 82,057           | 86.0%           |                                   | Mechanicsville     | 1,349           | 1,658            | 81.4%           |                                  |
| Montpelier         | 21,443       | 25,478           | 84.2%           |                                   | Montpelier         | 296             | 410              | 72.2%           |                                  |
| Rockville          | 8,607        | 9,199            | 93.6%           |                                   | Rockville          | 260             | 280              | 92.9%           |                                  |
| King and Queen     | 4,676        | 10,781           | 43.4%           |                                   | King and Queen     | 39              | 133              | 29.3%           |                                  |
| Upper King William | 20,338       | 14,688           | 138.5%          |                                   | Upper King William | 332             | 422              | 78.7%           |                                  |
| West Point         | 32,515       | 39,664           | 82.0%           |                                   | West Point         | 269             | 421              | 63.9%           |                                  |
| Totals             | 385,858      | 422,434          | 91.3%           |                                   | Totals             | 6,742           | 8,720            | 77.3%           |                                  |