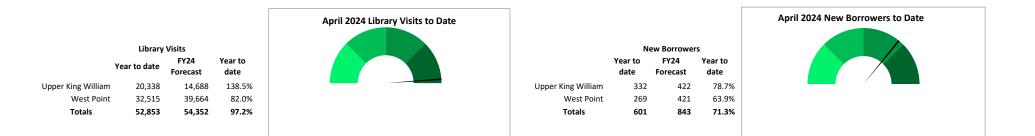

Year to date

78.8%

67.3%

82.9%

78.7%

Programming

|                    | Library Vi   | sits             |                 |                                   | _                  | New Borro       | owers            |                 |                                  |
|--------------------|--------------|------------------|-----------------|-----------------------------------|--------------------|-----------------|------------------|-----------------|----------------------------------|
| Branch             | Year to date | FY24<br>Forecast | Year to<br>date | April 2024 Library Visits to Date | Branch             | Year to<br>date | FY24<br>Forecast | Year to<br>date | April 2024 New Borrowers to Date |
| Goochland          | 40,393       | 41,697           | 96.9%           |                                   | Goochland          | 912             | 1,077            | 84.7%           |                                  |
| Ashland            | 64,362       | 68,815           | 93.5%           |                                   | Ashland            | 1,062           | 1,398            | 76.0%           |                                  |
| Atlee              | 103,430      | 112,202          | 92.2%           |                                   | Atlee              | 1,960           | 2,610            | 75.1%           |                                  |
| Hanover            | 19,488       | 17,853           | 109.2%          |                                   | Hanover            | 263             | 311              | 84.6%           |                                  |
| Mechanicsville     | 70,606       | 82,057           | 86.0%           |                                   | Mechanicsville     | 1,349           | 1,658            | 81.4%           |                                  |
| Montpelier         | 21,443       | 25,478           | 84.2%           |                                   | Montpelier         | 296             | 410              | 72.2%           |                                  |
| Rockville          | 8,607        | 9,199            | 93.6%           |                                   | Rockville          | 260             | 280              | 92.9%           |                                  |
| King and Queen     | 4,676        | 10,781           | 43.4%           |                                   | King and Queen     | 39              | 133              | 29.3%           |                                  |
| Upper King William | 20,338       | 14,688           | 138.5%          |                                   | Upper King William | 332             | 422              | 78.7%           |                                  |
| West Point         | 32,515       | 39,664           | 82.0%           |                                   | West Point         | 269             | 421              | 63.9%           |                                  |
| Totals             | 385,858      | 422,434          | 91.3%           |                                   | Totals             | 6,742           | 8,720            | 77.3%           |                                  |