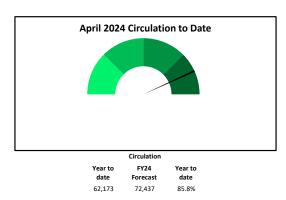

## Pamunkey Regional Library -- April 2024

Circulation

| Branch             | Year to<br>date | FY24<br>Forecast | Year to date       |
|--------------------|-----------------|------------------|--------------------|
| Goochland          | 62,173          | 72,437           | 85.8%              |
| Ashland            | 76,938          | 92,957           | 82.8%              |
| Atlee              | 182,315         | 210,030          | 86.8%              |
| Hanover            | 20,754          | 22,188           | 93.5%              |
| Mechanicsville     | 120,067         | 147,235          | 81.5%              |
| Montpelier         | 31,721          | 38,264           | 82.9%              |
| Rockville          | 27,769          | 32,937           | 84.3%              |
| King and Queen     | 4,144           | 8,729            | 47.5%              |
| Upper King William | 27,315          | 28,172           | 97.0%              |
| West Point         | 23,510          | 30,158           | 78.0%              |
| Totals             | 664,204         | 780,747          | 85.1% <sup>A</sup> |