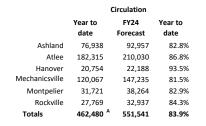

## Pamunkey Regional Library -- April 2024

Circulation

| Branch             | Year to<br>date | FY24<br>Forecast | Year to date       |
|--------------------|-----------------|------------------|--------------------|
| Goochland          | 62,173          | 72,437           | 85.8%              |
| Ashland            | 76,938          | 92,957           | 82.8%              |
| Atlee              | 182,315         | 210,030          | 86.8%              |
| Hanover            | 20,754          | 22,188           | 93.5%              |
| Mechanicsville     | 120,067         | 147,235          | 81.5%              |
| Montpelier         | 31,721          | 38,264           | 82.9%              |
| Rockville          | 27,769          | 32,937           | 84.3%              |
| King and Queen     | 4,144           | 8,729            | 47.5%              |
| Upper King William | 27,315          | 28,172           | 97.0%              |
| West Point         | 23,510          | 30,158           | 78.0%              |
| Totals             | 664,204         | 780,747          | 85.1% <sup>A</sup> |

Year to date

78.8%

67.3%

82.9%

78.7%

Programming

|                    | Library Vi   | sits             |                 |                                   | _                  | New Borro       | owers            |                 |                                  |
|--------------------|--------------|------------------|-----------------|-----------------------------------|--------------------|-----------------|------------------|-----------------|----------------------------------|
| Branch             | Year to date | FY24<br>Forecast | Year to<br>date | April 2024 Library Visits to Date | Branch             | Year to<br>date | FY24<br>Forecast | Year to<br>date | April 2024 New Borrowers to Date |
| Goochland          | 40,393       | 41,697           | 96.9%           |                                   | Goochland          | 912             | 1,077            | 84.7%           |                                  |
| Ashland            | 64,362       | 68,815           | 93.5%           |                                   | Ashland            | 1,062           | 1,398            | 76.0%           |                                  |
| Atlee              | 103,430      | 112,202          | 92.2%           |                                   | Atlee              | 1,960           | 2,610            | 75.1%           |                                  |
| Hanover            | 19,488       | 17,853           | 109.2%          |                                   | Hanover            | 263             | 311              | 84.6%           |                                  |
| Mechanicsville     | 70,606       | 82,057           | 86.0%           |                                   | Mechanicsville     | 1,349           | 1,658            | 81.4%           |                                  |
| Montpelier         | 21,443       | 25,478           | 84.2%           |                                   | Montpelier         | 296             | 410              | 72.2%           |                                  |
| Rockville          | 8,607        | 9,199            | 93.6%           |                                   | Rockville          | 260             | 280              | 92.9%           |                                  |
| King and Queen     | 4,676        | 10,781           | 43.4%           |                                   | King and Queen     | 39              | 133              | 29.3%           |                                  |
| Upper King William | 20,338       | 14,688           | 138.5%          |                                   | Upper King William | 332             | 422              | 78.7%           |                                  |
| West Point         | 32,515       | 39,664           | 82.0%           |                                   | West Point         | 269             | 421              | 63.9%           |                                  |
| Totals             | 385,858      | 422,434          | 91.3%           |                                   | Totals             | 6,742           | 8,720            | 77.3%           |                                  |